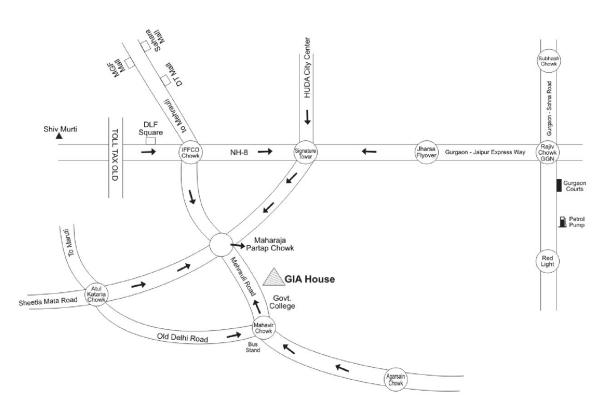

Company Code: 532216

Dear Sir / Madam,

In continuation to our letter dated 20th October, 2016, Please find enclosed herewith Notice of Court Convened Meeting of the Equity Shareholders of the Company scheduled to be held **on Saturday, 03rd December, 2016 at 11.00 A.M** at GIA House, I.D.C., Mehrauli Road, Opp. Sector 14, Gurgaon - 122 001 (Haryana) and Notice of Postal Ballot & e-voting for the approval of the Composite Scheme of Arrangement amongst HB Stockholdings Limited, HB Portfolio Limited and HB Estate Developers Limited and their respective Shareholders and Creditors under Sections 391 to 394 read with Section 100 to 104 of the Companies Act, 1956.

# NOTICE OF COURT CONVENED MEETING OF THE EQUITY SHAREHOLDERS OF HB STOCKHOLDINGS LIMITED

| Day   | Saturday                                                                      |
|-------|-------------------------------------------------------------------------------|
| Date  | December 3, 2016                                                              |
| Time  | 11.00 A.M.                                                                    |
| Venue | GIA House, I.D.C., Mehrauli Road, Opp. Sector 14, Gurgaon - 122 001 (Haryana) |

**TAKE FURTHER NOTICE THAT** in pursuance of the said Order, a meeting of the Equity Shareholders of the Demerged Company No. 1/Petitioner Company No. 1 will be held at GIA House, I.D.C., Mehrauli Road, Opp. Sector 14, Gurgaon - 122 001 (Haryana), India on December 3, 2016 at 11.00 A.M. which you are requested to attend.